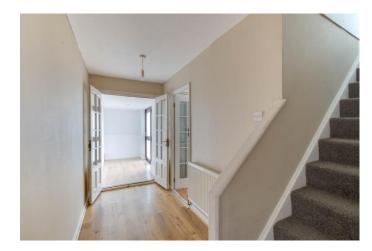

### **Description:**

Available from June, this spacious three-bedroom semidetached house has accommodation comprising: Ground floor: entrance porch and hallway, lounge/diner and a good sized kitchen with integrated oven/hob and large storage cupbaord.

### **Details:**

Porch

Hallway

Lounge/Diner 18'11" x 11'11" (5.77m x 3.63m)

**Kitchen** 13'9" x 9'3" (4.2m x 2.82m)

Landing

Bedroom One 12'3" x 11'1" (3.73m x 3.38m)

**Bedroom Two** 11'1" x 9'3" (3.38m x 2.82m)