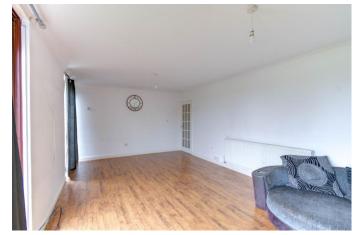

### **Description:**

Available from June, this spacious three-bedroom semidetached house has accommodation comprising: Ground floor: entrance porch and hallway, lounge/diner and a good sized kitchen with integrated oven/hob and large storage cupbaord.

### **Details:**

Porch

Hallway

Lounge/Diner 18'11" x 11'11" (5.77m x 3.63m)

**Kitchen** 13'9" x 9'3" (4.2m x 2.82m)

Landing

Bedroom One 12'3" x 11'1" (3.73m x 3.38m)

**Bedroom Two** 11'1" x 9'3" (3.38m x 2.82m)