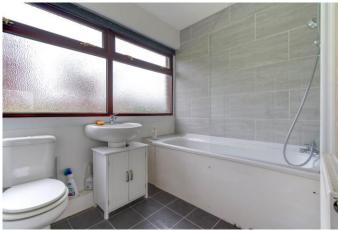

First floor: Landing, two double bedrooms, single bedroom, bathroom with WC, wash hand basin and bath with mixer shower.

To the front: lawned garden with path to front door.

To the rear: a paved patio, accessed via sliding doors from the lounge and lawn with fenced surround and gated entrance at the rear.