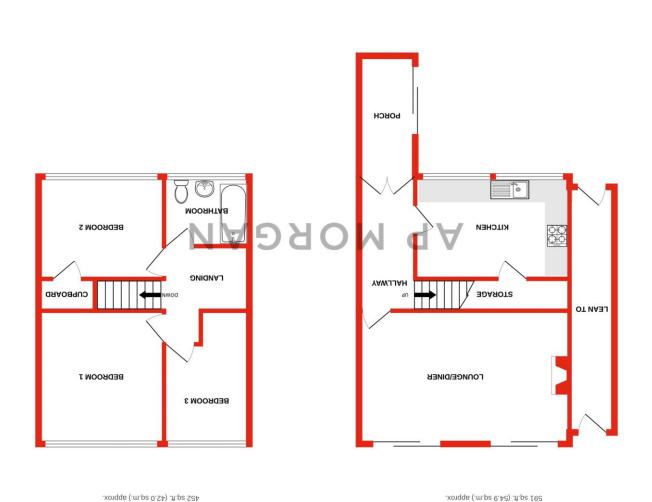

### **Details:**

Porch

Hallway

Lounge/Diner 18'11" x 11'11" (5.77m x 3.63m)

**Kitchen** 13'9" x 9'3" (4.2m x 2.82m)

Landing

Bedroom One 12'3" x 11'1" (3.73m x 3.38m)

**Bedroom Two** 11'1" x 9'3" (3.38m x 2.82m)

**Bedroom Three** 12'3" x 7'8" (max) (3.73m x 2.34m (max))

**Bathroom** 7'7" x 6'3" (2.3m x 1.9m)

**EPC Rating:** D

**Council Tax Band:** B (tbc by solicitors). **Tenure:** To be advised (tbc by solicitors).

1ST FLOOR

prospective purchaser. The services, systems and appliances shown have not been tested and no guarantee have prospective purchaser. The services, systems and appliances shown have not been tested and no guarantee Made with Metropix ©2024 measurement was and any other three securacy of the footplan one seponsibility is taken for any error, or discussion or inter-strategies only any error, or discussion or inter-strategies and any other literas are approximate and on the securacy of the inter-strategies only any error. TOTAL FLOOR AREA: 1043 sq.ft. (96.9 sq.m.) approx.

**CROUND FLOOR**