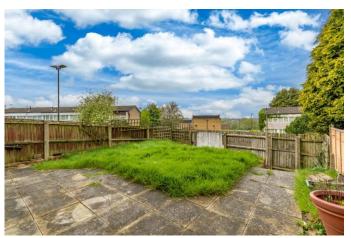

First floor: Landing, two double bedrooms, single bedroom, bathroom with WC, wash hand basin and bath with mixer shower.

To the front: lawned garden with path to front door.

To the rear: a paved patio, accessed via sliding doors from the lounge and lawn with fenced surround and gated entrance at the rear.