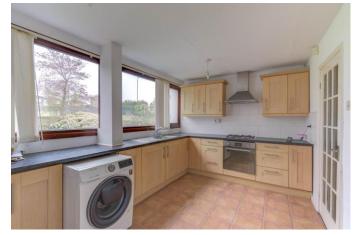

### **Description:**

Available from June, this spacious three-bedroom semidetached house has accommodation comprising: Ground floor: entrance porch and hallway, lounge/diner and a good sized kitchen with integrated oven/hob and large storage cupbaord.

### **Details:**

Porch

Hallway

Lounge/Diner 18'11" x 11'11" (5.77m x 3.63m)

**Kitchen** 13'9" x 9'3" (4.2m x 2.82m)

Landing

Bedroom One 12'3" x 11'1" (3.73m x 3.38m)

**Bedroom Two** 11'1" x 9'3" (3.38m x 2.82m)