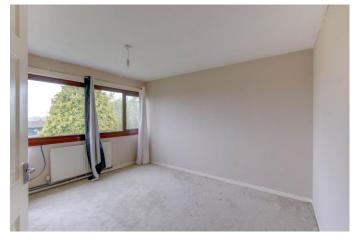

First floor: Landing, two double bedrooms, single bedroom, bathroom with WC, wash hand basin and bath with mixer shower.

To the front: lawned garden with path to front door.

To the rear: a paved patio, accessed via sliding doors from the lounge and lawn with fenced surround and gated entrance at the rear.

**Bedroom Three** 12'3" x 7'8" (max) (3.73m x 2.34m (max))

**Bathroom** 7'7" x 6'3" (2.3m x 1.9m)

**EPC Rating:** D

**Council Tax Band:** B (tbc by solicitors). **Tenure:** To be advised (tbc by solicitors).