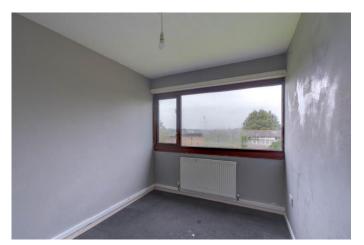

First floor: Landing, two double bedrooms, single bedroom, bathroom with WC, wash hand basin and bath with mixer shower.

To the front: lawned garden with path to front door.

To the rear: a paved patio, accessed via sliding doors from the lounge and lawn with fenced surround and gated entrance at the rear.

### **Details:**

Porch

Hallway

Lounge/Diner 18'11" x 11'11" (5.77m x 3.63m)

**Kitchen** 13'9" x 9'3" (4.2m x 2.82m)

Landing

Bedroom One 12'3" x 11'1" (3.73m x 3.38m)

**Bedroom Two** 11'1" x 9'3" (3.38m x 2.82m)

**Bedroom Three** 12'3" x 7'8" (max) (3.73m x 2.34m (max))

**Bathroom** 7'7" x 6'3" (2.3m x 1.9m)

**EPC Rating:** D

**Council Tax Band:** B (tbc by solicitors). **Tenure:** To be advised (tbc by solicitors).