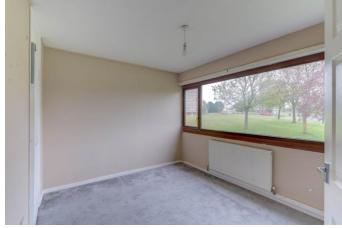

First floor: Landing, two double bedrooms, single bedroom, bathroom with WC, wash hand basin and bath with mixer shower.

To the front: lawned garden with path to front door.

To the rear: a paved patio, accessed via sliding doors from the lounge and lawn with fenced surround and gated entrance at the rear.

### **Details:**

Porch

Hallway

Lounge/Diner 18'11" x 11'11" (5.77m x 3.63m)

**Kitchen** 13'9" x 9'3" (4.2m x 2.82m)

Landing

Bedroom One 12'3" x 11'1" (3.73m x 3.38m)

**Bedroom Two** 11'1" x 9'3" (3.38m x 2.82m)

**Bedroom Three** 12'3" x 7'8" (max) (3.73m x 2.34m (max))

**Bathroom** 7'7" x 6'3" (2.3m x 1.9m)

**EPC Rating:** D

**Council Tax Band:** B (tbc by solicitors). **Tenure:** To be advised (tbc by solicitors).