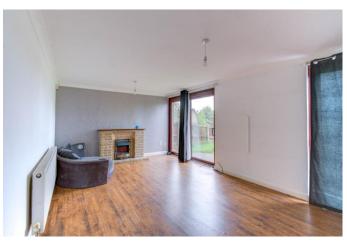

### **Description:**

Available from June, this spacious three-bedroom semidetached house has accommodation comprising: Ground floor: entrance porch and hallway, lounge/diner and a good sized kitchen with integrated oven/hob and large storage cupbaord.

### **Details:**

Porch

Hallway

Lounge/Diner 18'11" x 11'11" (5.77m x 3.63m)

**Kitchen** 13'9" x 9'3" (4.2m x 2.82m)

Landing

Bedroom One 12'3" x 11'1" (3.73m x 3.38m)

**Bedroom Two** 11'1" x 9'3" (3.38m x 2.82m)