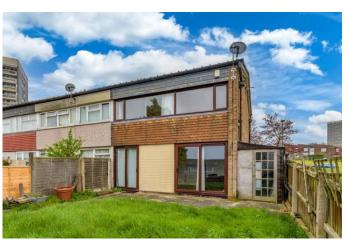

### **Description:**

Available from June, this spacious three-bedroom semidetached house has accommodation comprising: Ground floor: entrance porch and hallway, lounge/diner and a good sized kitchen with integrated oven/hob and large storage cupbaord.

First floor: Landing, two double bedrooms, single bedroom, bathroom with WC, wash hand basin and bath with mixer shower.

To the front: lawned garden with path to front door.

To the rear: a paved patio, accessed via sliding doors from the lounge and lawn with fenced surround and gated entrance at the rear.